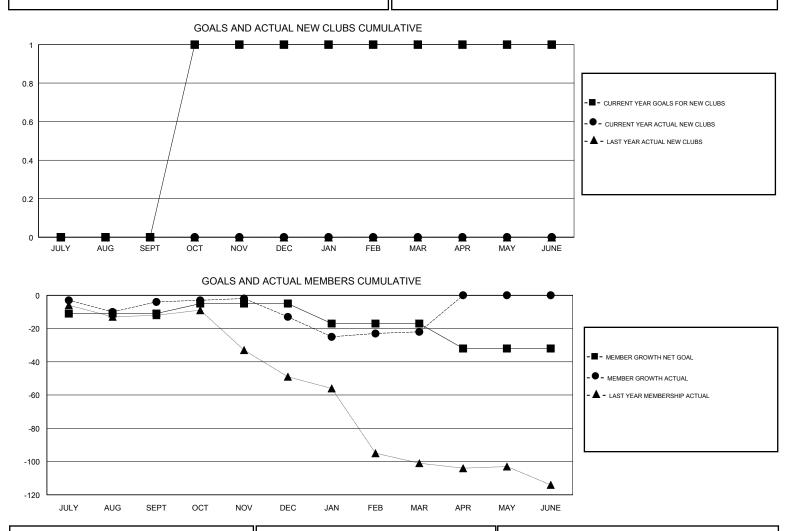

## GMT CA

| Clubs                 |               |           |               | Members               |                           |                         |                                                    |
|-----------------------|---------------|-----------|---------------|-----------------------|---------------------------|-------------------------|----------------------------------------------------|
| RESULTS FOR 2017-2018 |               |           |               | RESULTS FOR 2017-2018 |                           |                         |                                                    |
| QUARTER               | NEW CLUB GOAL | NEW CLUBS | DROPPED CLUBS | QUARTER               | MEMBER GROWTH NET<br>GOAL | MEMBER GROWTH<br>ACTUAL | DROPPED<br>MEMBERS ACTUAL<br>(including transfers) |
| JULY/AUG/SEPT         | 0             | 0         | 0             | JULY/AUG/SEPT         | -11                       | 23                      | 25                                                 |
| OCT/NOV/DEC           | 1             | 0         | 0             | OCT/NOV/DEC           | 6                         | 16                      | 22                                                 |
| JAN/FEB/MAR           | 0             | 0         | 0             | JAN/FEB/MAR           | -12                       | 15                      | 23                                                 |
| APR/MAY/JUNE          | 0             | 0         | 0             | APR/MAY/JUNE          | -15                       | 0                       | 0                                                  |